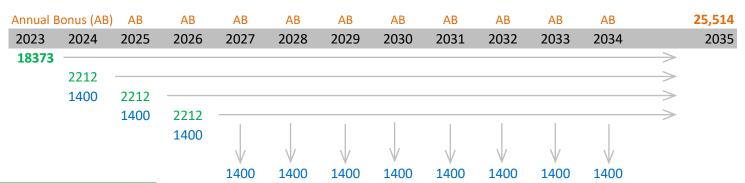

## Remarks:

Total funds put into savings plan is 18373 + 2212 \* 3 = 25009

Assumption - cashbacks of \$1,400 from 2024-2026 are used to offset partial premium and receive \$1,400 \* 8 + \$25,514 = \$36,714 Option to accumulate all future cashbacks at 3.0% p.a. and mature with \$43,982, by paying full premium of \$3,612 from 2024 - 2026